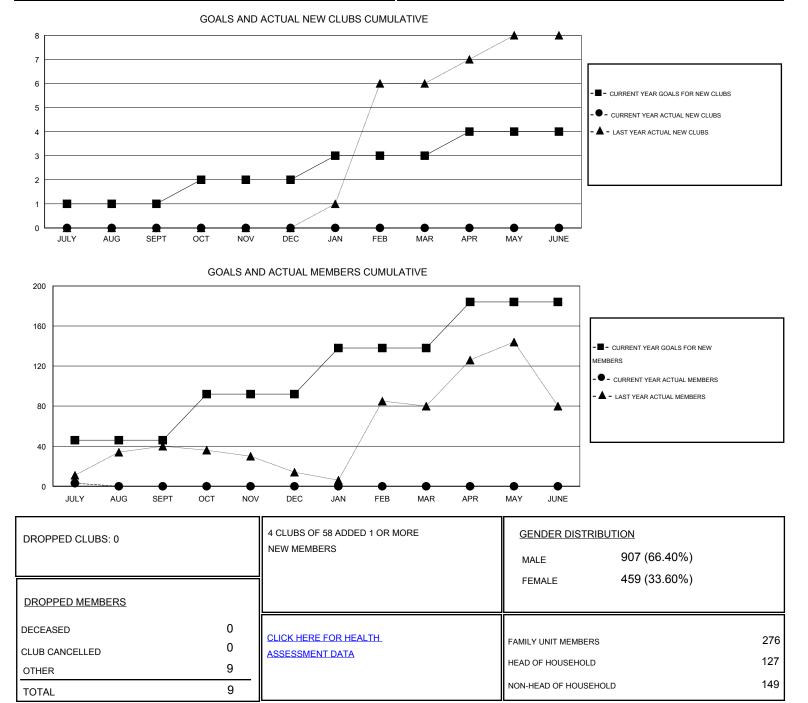

## LOCATION KENYA AFRICA

GMT CA 6-Afi

| Clubs                      |                  |                     |                            |                             | Members                    |                    |                                  |                              |                             |
|----------------------------|------------------|---------------------|----------------------------|-----------------------------|----------------------------|--------------------|----------------------------------|------------------------------|-----------------------------|
| RESULTS FOR 2014-2015      |                  |                     |                            |                             | RESULTS FOR 2014-2015      |                    |                                  |                              |                             |
| QUARTER                    | NEW CLUB<br>GOAL | ACTUAL NEW<br>CLUBS | ACTUAL<br>DROPPED<br>CLUBS | ACTUAL NET<br>GAIN/<br>LOSS | QUARTER                    | NEW MEMBER<br>GOAL | ACTUAL TOTAL<br>MEMBERS<br>ADDED | ACTUAL<br>DROPPED<br>MEMBERS | ACTUAL NET<br>GAIN/<br>LOSS |
| JULY/AUG/SEPT              | 1                | 0                   | 0<br>0                     | 0<br>0                      | JULY/AUG/SEPT              | 46<br>46           | 12<br>0                          | 9<br>0                       | 3                           |
| OCT/NOV/DEC<br>JAN/FEB/MAR | 1                | 0                   | 0                          | 0                           | OCT/NOV/DEC<br>JAN/FEB/MAR | 46                 | 0                                | 0                            | 0                           |
| APR/MAY/JUNE               | 1                | 0                   | 0                          | 0                           | APR/MAY/JUNE               | 46                 | 0                                | 0                            | 0                           |